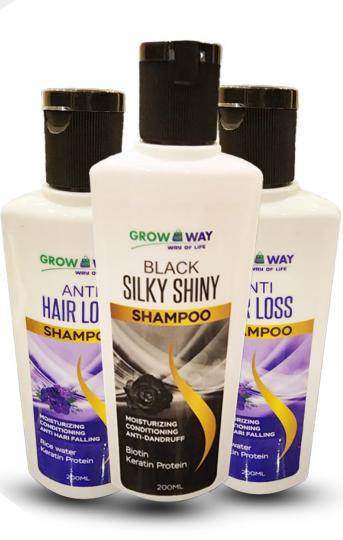

# Anti-Hair loss Shampoo Active Ingredients

Keratin protein

Rice water

# Black Silky Shine Shampoo Active Ingredients

Levender