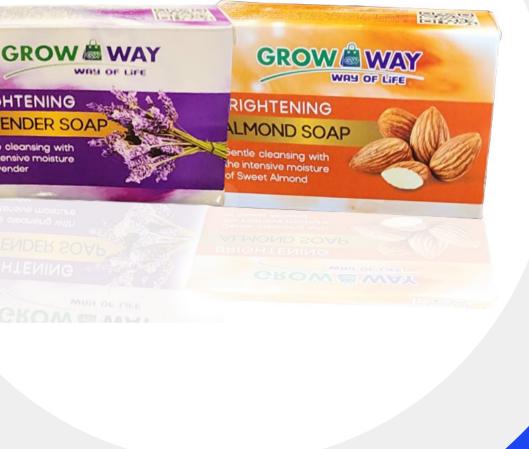

# GROWWAY PRODUCTS

Brightening Lavender Soap

Active Ingredients

Lavender

Benzoate

# **Brightening Almond Soap** Active Ingredients

**Almond Oil** 

Aloe vera