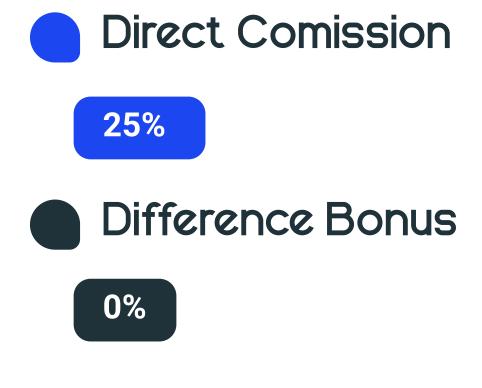

# PACKAGES DETAILS

45000 Pkr

**30 Product, Your Choice** 

★ Direct Comission: 6750 Pkr ★ Indirect Comission: 2160 Pkr ★ Points: 300