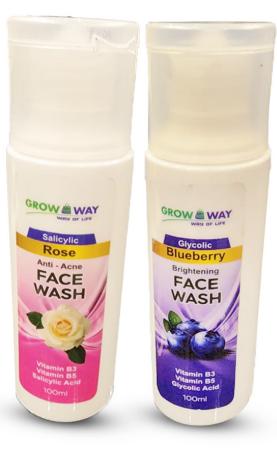

# Rosewood Salicylic Facewash

Active Ingredients

Vitamin B3

Salicylic Acid

# Blueberry Glycolic Facewash

Active Ingredients

Glycolic Acid

Vitamin B5