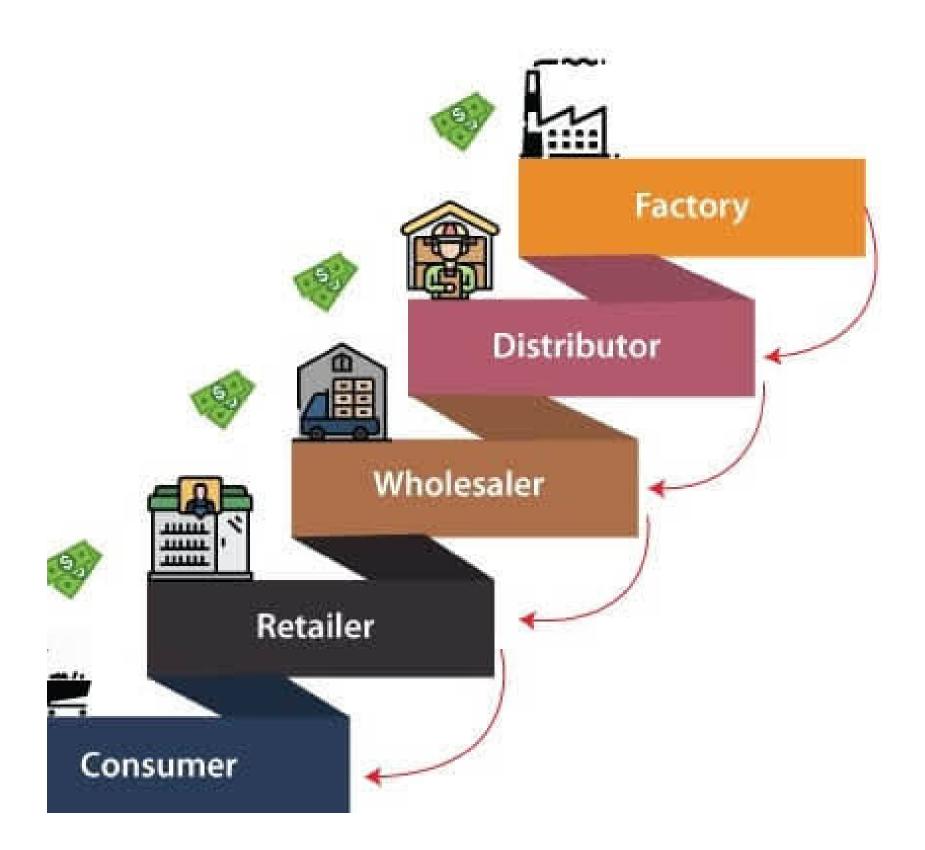

#### What is Direct Sale?

Direct sale is a business model that depends on person-to-person sales by independent representatives often working from home. A direct sale business may require you to build a network of business partners are sales-peoples to assist with lead generation and closing sales.